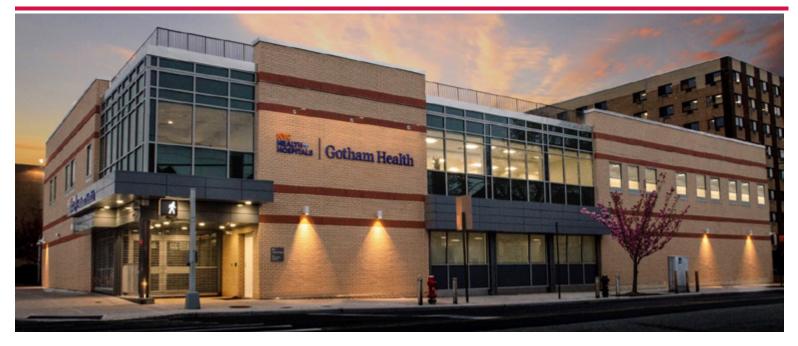

# Vanderbilt/Gotham Health

Family Health Clinic

Staten Island, New York

# Healthcare

The Vanderbilt Family Health Clinic/Gotham Health (renamed NYC Health + Hospitals/ Gotham Health, Vanderbilt Center) was the first new healthcare facility constructed on Staten Island in over 10 years.

installed in only 6 days. In fact, modular construction allowed the clinic to open almost 9 months sooner than would have been possible with conventional, site-built construction.

The facility is a two-story, stand-alone structure that incorporates Clinical Programs including Pediatrics, Women's Health, Ophthalmology, Podiatry, Radiology, Diabetes Care as well as Behavioral Health. The Type II building (steel frame – noncombustible) is equipped with a fully automatic fire sprinkler system, designed in accordance with NYC-HHC's program requirements as well as all NYC Building Codes and Article 28 Diagnostic and Treatment requirements. The building has achieved a LEED Silver rating.